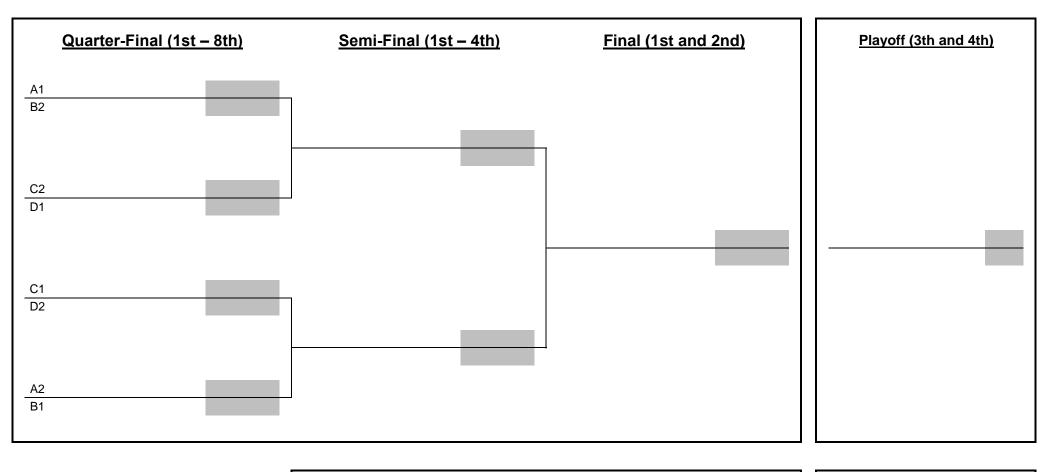

#### The 'Main KO' sheet:

This sheet shows where players are drawn into the main knockout, based on their block performance.

When using the Excel file, the players' names will be entered automatically if the block positions have been manually entered.

If printing the blank template, the players need to be written in the positions denoted by the block letter and position number on the left.

As the scores are entered, the winner's name can be written in the next round, and the loser's in the relevant consolation event.

When using the Excel file, the player's name will be entered automatically once the score has been entered.

For anyone who doesn't want to play a consolation match, their drawn opponent gets a bye to the next round. (Enter this as a 7-0 win in Excel.)

(note: Net hoops is the number of hoops scored, less the number of hoops conceded)

The top four in each block will progress to the main knockout (and play for positions 1 - 8).

The second four in each block will progress to the bowl knockout or block (and play for positions 9 - 16).