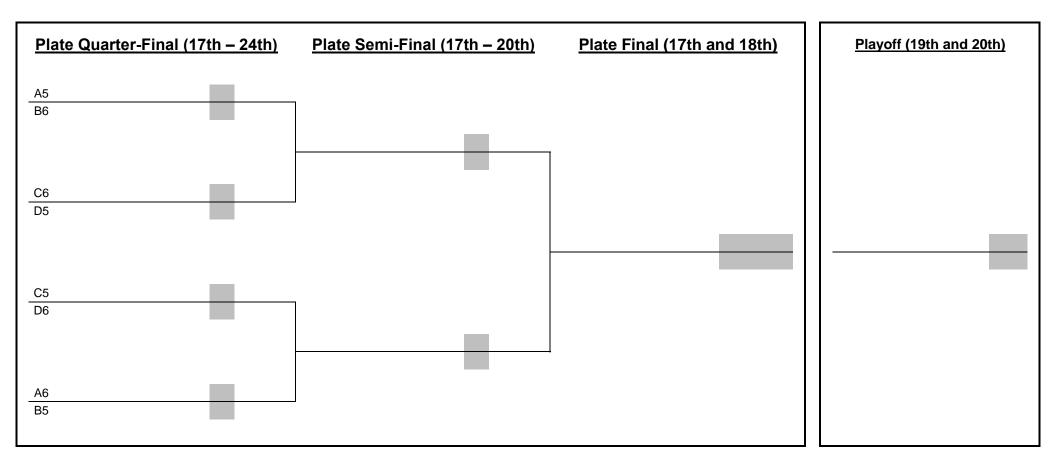

#### The Consolation Sheets:

The 'Bowl KO', 'Plate KO' and 'Saucer KO' sheets work in the same way as the 'Main KO' sheet.

The 'Block' and 'Order' sheets for the Bowl, Plate and Saucer work in the same way as the original blocks and order of play.

The third four in each block will progress to the plate knockout or block (and play for positions 17 - 24).

The other four in each block will progress to the saucer knockout or block (and play for positions 25 - 32).