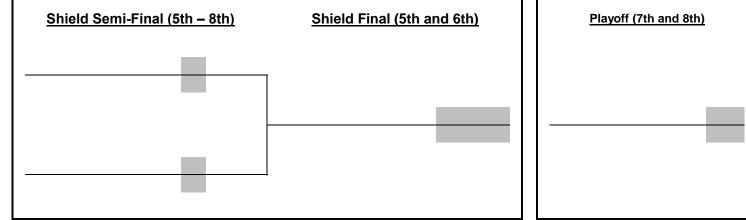

#### The Consolation Sheets:

The 'Bowl KO', 'Plate KO' and 'Saucer KO' sheets work in the same way as the 'Main KO' sheet.

The 'Block' and 'Order' sheets for the Bowl, Plate and Saucer work in the same way as the original blocks and order of play.

(note: Net hoops is the number of hoops scored, less the number of hoops conceded)

The top four in each block will progress to the main knockout (and play for positions 1 - 8).

The second four in each block will progress to the bowl knockout or block (and play for positions 9 - 16).